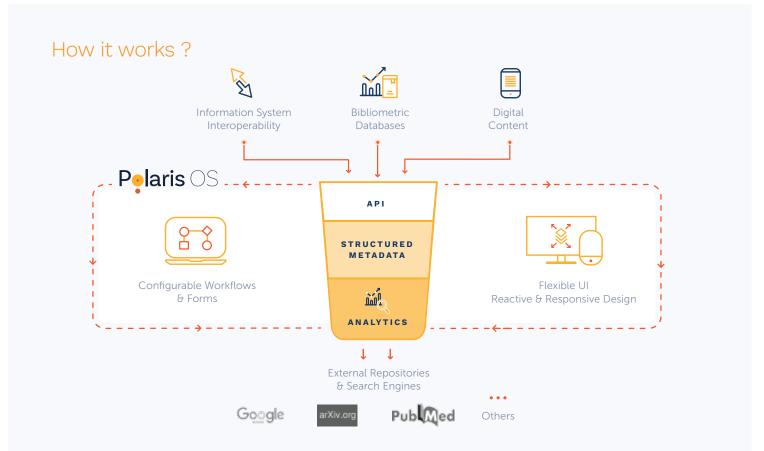

#### Customization

Flexible, tailored front and back office

Custom features development

Metadata model, workflows, authorship profiles, collaborative features

Powerful semantic search engine